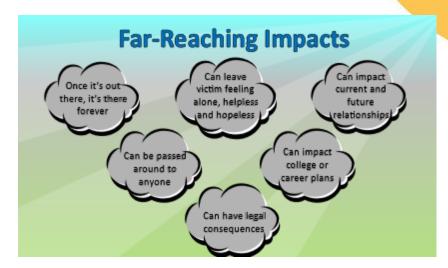

Sending a sext can have several short and long-term impacts:

Chris has the picture that Angel sent. What might be a far-reaching impact that could happen this year?

A few years from now?

When Angel is an adult?